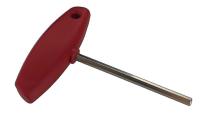

4. Insert Screws [N] and tighten fully using 5mm hex wrench [T] included.

5. Place O-ring [I] in groove [J] of Pump Cover [K].

6. Place Impellers [H] onto Shafts [M] so that dots on Shafts line up with those on Impellers.

Part T-Handle Key- 5mm HEX

| Part              | Part Number |
|-------------------|-------------|
| Extended Trip Arm | PS-3690     |

Part Number

RP-21546