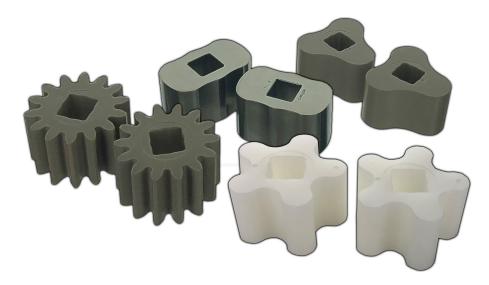

| Optional Impellers             |             |  |
|--------------------------------|-------------|--|
| Description                    | Part Number |  |
| 3-Lobe Impeller (PEEK Hi-Temp) | RP-20666    |  |
| 3-Lobe Impeller (SS)           | RP-2926     |  |
| 3-Lobe Impeller (Viton)        | RP-2873     |  |
| 5-Lobe Impeller (HDPE)         | RP-21743    |  |
| 5-Lobe Impeller (PEEK)         | RP-21744    |  |
| 2-Lobe Impeller (HDPE)         | RP-21827    |  |
| 2-Lobe Impeller (SS)           | RP-2343     |  |
| 2-Lobe Impeller (Viton)        | RP-2769     |  |

## **OPTIONAL PARTS**

| Optional Impellers             |          |  |
|--------------------------------|----------|--|
| 3-Lobe Impeller (PEEK Hi-Temp) | RP-20666 |  |
| 3-Lobe Impeller (SS)           | RP-2926  |  |
| 3-Lobe Impeller (Viton)        | RP-2873  |  |
| 5-Lobe Impeller (HDPE)         | RP-21743 |  |
| 5-Lobe Impeller (PEEK)         | RP-21744 |  |
| 2-Lobe Impeller (HDPE)         | RP-21827 |  |
| 2-Lobe Impeller (SS)           | RP-2343  |  |
| 2-Lobe Impeller (Viton)        | RP-2769  |  |