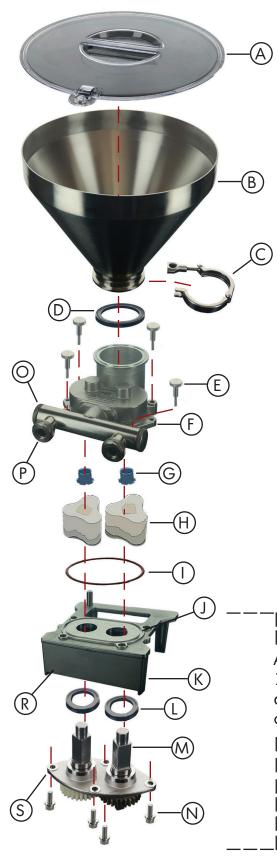

### WARNING! SEVERE CRUSH HAZARD. KEEP FINGERS OUT OF PUMP INLET AND OUTLET. (SEE ENGRAVED WARNING ON PUMP HOUSING)

1. Place Shaft Seals [L] over Shafts [M] on the Shaft Plate [S] so that the red dots are facing downward.

2. Orient Plate [S] so that bronze gear is on RIGHT side when looking at front of Cover [K] (towards Safety Skirt [R]).

3. Push Shafts through holes on Cover until Plate seats fully and four (4) screw holes align.

4. Insert Screws [N] and tighten fully using 5mm hex wrench [T] included.

5. Place O-ring [I] in groove [J] of Pump Cover [K].

6. Place Impellers [H] onto Shafts [M] so that dots on Shafts line up with those on Impellers.

7. Place blue Bearings [G] in Housing [F] so that keys on Bearings line up with keyways in Housing.

 8. Place Housing [F] on Cover [K] making sure they slide together freely.
9. Fasten Housing [F] to Cover [K] with Thumb Screws [E] - HAND TIGHT-EN ONLY. Make sure that all Thumb Screws are cross tightened evenly.
10. Place Gasket [D] in groove on top of Housing [F].

11. Place Hopper [B] onto Housing [F] and Gasket [D]. Open Sanitary Clamp [C] and place around necks of Hopper & Housing. Join both ends of Clamp [C] and tighten until snug. This must be done properly to ensure a leak-free connection.

12. Remove Spot Retaining Nuts [P] from Outlet Manifold of Housing. Choose an appropriate 7/16" Spout, insert it into Housing and lock in place with Spout Retaining Nut [P].

13. To disassemble pump - reverse procedure. The End Caps (O) should be removed for ease of cleaning.