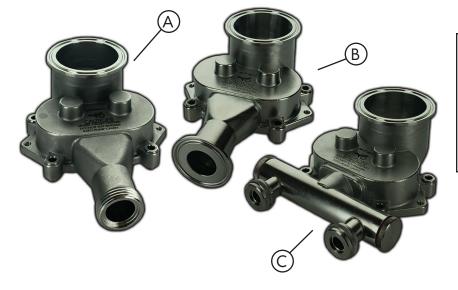

| Ref. Letter | Description     | Part No. |
|-------------|-----------------|----------|
| А           | Threaded Outlet | RP-30043 |
| В           | Sanitary Outlet | RP-3697  |
| С           | Double Outlet   | RP-3982  |