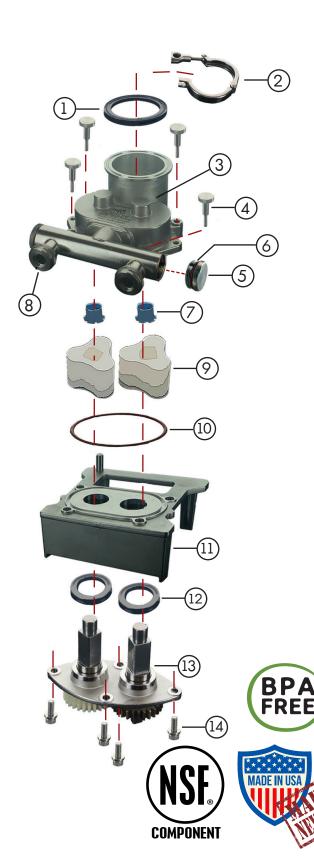

#### WARNING! SEVERE CRUSH HAZARD. KEEP FINGERS OUT OF PUMP INLET AND OUTLET. (SEE ENGRAVED WARNING ON PUMP HOUSING)

| Ref. No.                       | Description               | Qty.                         | Part Number |
|--------------------------------|---------------------------|------------------------------|-------------|
| 1                              | Gasket                    | 1                            | FT-20047    |
| 2                              | Clamp                     | 1                            | FT-20048    |
| 3                              | Pump Housing Assembly     | 1                            | RP-3982     |
| 4                              | Thumb Screw               | 4                            | RP-21389    |
| 5                              | Сар                       | 2                            | FS-2735     |
| 6                              | O-Ring                    | 2                            | FS-2316     |
| 7                              | Nylon Bearing             | 2                            | RP-2369     |
| 8                              | Spout Retaining Nut       | Spout Retaining Nut 2 FS-280 |             |
| SRP-Series Pump Cover Assembly |                           | 1                            | SRP-3929    |
| 9                              | 3-Lobe Impeller           | 2                            | RP-21753    |
| 10                             | O-Ring                    |                              | RP-2023     |
| 11                             | Pump Cover                | 1                            | SRP-21408   |
| 12                             | Shaft Seal (Nitrile)      | 2                            | FS-2302     |
| 13                             | Gear & Shaft Plate Assy.  | 1                            | SRP-3927    |
|                                | Plate-Timing Gear & Shaft | 1                            | SRP-21412   |
|                                | Drive Shaft               | 1                            | RP-2340     |
|                                | Idler Shaft               | 1                            | RP-2341     |
|                                | Кеу                       | 1                            | RP-20616    |
|                                | Timing Gear (Left)        | 1                            | RP-2367     |
|                                | Timing Gear (Right)       | 1                            | RP-2366     |
|                                | Pin                       | 2                            | RP-2370     |
| 14                             | Screw & Washer            | 4                            | SRP-3914    |

| Optional Impellers             |             |  |
|--------------------------------|-------------|--|
| Description                    | Part Number |  |
| 3-Lobe Impeller (PEEK Hi-Temp) | RP-20666    |  |
| 3-Lobe Impeller (SS)           | RP-2926     |  |
| 3-Lobe Impeller (Viton)        | RP-2873     |  |
| 5-Lobe Impeller (HDPE)         | RP-21743    |  |
| 5-Lobe Impeller (PEEK)         | RP-21744    |  |
| 2-Lobe Impeller (HDPE)         | RP-21827    |  |
| 2-Lobe Impeller (SS)           | RP-2343     |  |
| 2-Lobe Impeller (Viton)        | RP-2769     |  |