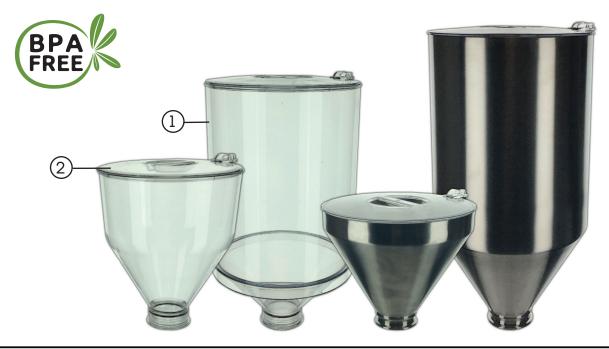

# HOPPERS AND HOUSINGS

| Ref. No. | Part                           |            |           | Descriptio      | on & Part Numb  | ber             |                 |
|----------|--------------------------------|------------|-----------|-----------------|-----------------|-----------------|-----------------|
|          |                                | 6 Qt./5.5L | 18 Qt/17L | 4 Qt./3.9L      | 18 Qt/17L 45°   | 18 Qt/17L 30°   | 36 Qt/34L       |
|          |                                | Tritan     | Tritan    | Stainless Steel | Stainless Steel | Stainless Steel | Stainless Steel |
| 1        | Hopper                         | FS-3208    | FS-3278   | FT-21656        | FT-20064        | FT-20065        | FT-20131        |
| 2        | Lid                            | F-21353    | F-21354   | F-21354         | F-21354         | F-21354         | FS-3200         |
|          | Lid w/ Safety Interlock System | F-3881     | F-3880    | F-3880          | F-3880          | F-3880          | FS-3906         |
|          | Lid for use w/ Pressure Disc   | N/A        | FS-2449   | N/A             | FS-2449         | N/A             | FS-3200-V       |